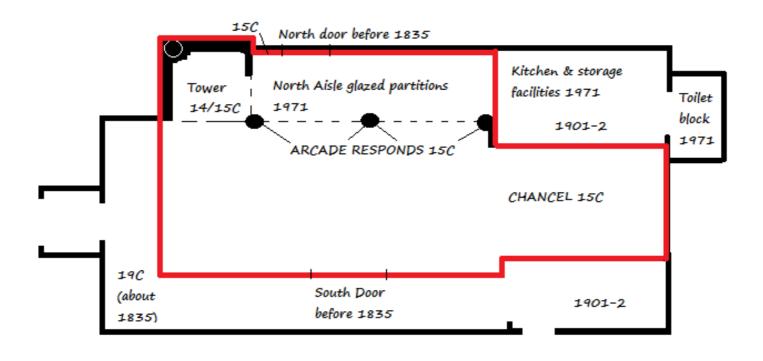

## Hartshorne Parish Church

| First church recorded      | 1291        | Nave rebuilt for £1,400                                                 | 1835   |
|----------------------------|-------------|-------------------------------------------------------------------------|--------|
| First Incumbent recorded   | 1303        | First vestry provided                                                   | 1855-6 |
| First East Window recorded | 15 <i>C</i> | Lady Chapel and alterations to Chancel & Nave & new Vestry              |        |
| First clock recorded       | 1635        |                                                                         | 1901-2 |
| Seating                    | 1590-1613   | Kitchen area formed, Toilet block built and glazed partitions installed | 1972   |
| Tower altered              | c1700       | Bells restored<br>& additional treble bell                              | 1974   |